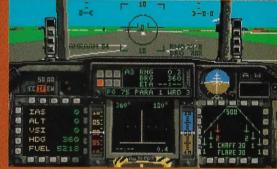

As a Strike Commander you'll be responsible for an elite group of mercenaries combating a world of deceit and violence. You'll pilot a wide range of specialist aircraft from the lowly P38 to the F22 Lightning 2, as you engage rival squadrons.

Programmed by Chris Roberts, the name behind Wing Commander I and II, Origin's Strike Commander features the RealSpace 3D system. You'll fly six different aircraft over 20 missions against 20 different types of enemy aircraft.

Strike Commander will initially be available on 386 PC compatibles with VGA graphics and sound cards. Judging from these screen shots it's going to be the best thing since the last best thing.

Sierra's lovable nerd is the star of three new games! First up is Larry 5 - Passionate Patti does a Little Undercover Work. Available in October on the PC, Larry 5 sees both Larry and Patti trying their hands at all new hilarious experiences.